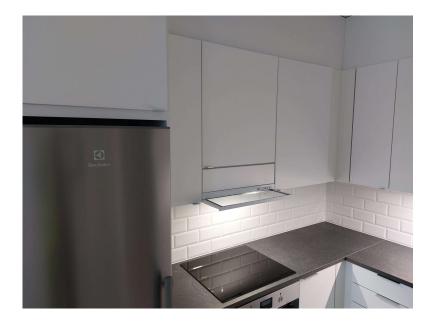

## **ULTRA PG KTS SPISFLÄKT**

## Timer huva för våningshus

LVI 7903446 DX-Ultra PG 500 KTS vit

LVI 7903452 DX-Ultra PG 500 KTS rostfri

LVI 7903460 Tryckutjämnare KTD 2072 Justeringsspjäll SPB 125

LVI 7903449 DX-Ultra PG 600 KTS vit

LVI 7903455 DX-Ultra PG 600 KTS rostfritt stål

LVI 7903483 DX-Ultra PG 600 KTS svart

- utdragbar glas
- timer-boost
  - genom att trycka på strömbrytaren spjället öppnas
  - timer 60 min eller manuell återställning
- information om spjällstatus
- membrantangetbord samt indikatorlamppa för hastigheter
- · justerbar grundventilation
- luftflödesmätningsnippel ingår

- lågenergilampa LED 4 W
- plugganslutning
- · tvättbart fettfilter
- vitmålad struktur eller rostfritt stål för bredderna 500 och 600 mm
- svart för bredd 600 mm
- utlopps hals med gummitätning 125 mm
- tryckutjämnaren KTD är utrustad med en brandspjällsenhet