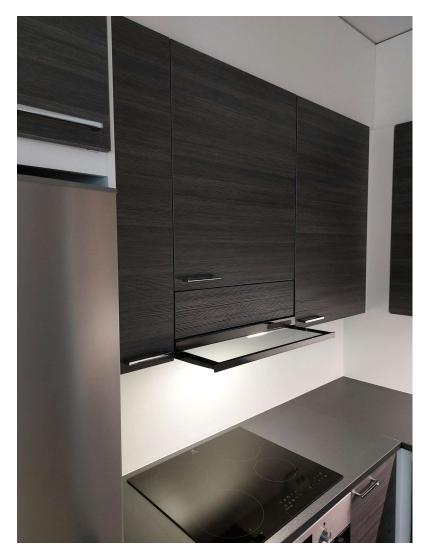

## **ULTRA PG KTS SPISFLÄKT**

## Timer huva för våningshus

LVI 7903446 DX-Ultra PG 500 KTS vit

LVI 7903452 DX-Ultra PG 500 KTS rostfri

LVI 7903460 Tryckutjämnare KTD 2072 Justeringsspjäll SPB 125

LVI 7903449 DX-Ultra PG 600 KTS vit

LVI 7903455 DX-Ultra PG 600 KTS rostfritt stål

LVI 7903483 DX-Ultra PG 600 KTS svart

- utdragbar glas
- timer-boost
  - genom att trycka på strömbrytaren spjället öppnas
  - timer 60 min eller manuell återställning
- information om spjällstatus
- membrantangetbord samt indikatorlamppa för hastigheter
- · justerbar grundventilation
- luftflödesmätningsnippel ingår

- lågenergilampa LED 4 W
- plugganslutning
- · tvättbart fettfilter
- vitmålad struktur eller rostfritt stål för bredderna 500 och 600 mm
- svart för bredd 600 mm
- utlopps hals med gummitätning 125 mm
- tryckutjämnaren KTD är utrustad med en brandspjällsenhet