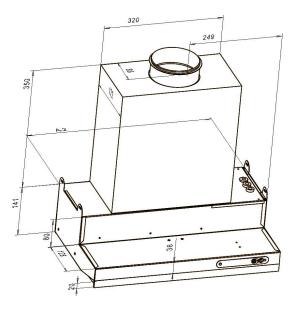

## **ULTRA PG KTS SPISFLÄKT**

## Timer huva för våningshus

LVI 7903446 DX-Ultra PG 500 KTS vit

LVI 7903452 DX-Ultra PG 500 KTS rostfri

LVI 7903460 Tryckutjämnare KTD 2072 Justeringsspjäll SPB 125

LVI 7903449 DX-Ultra PG 600 KTS vit

LVI 7903455 DX-Ultra PG 600 KTS rostfritt stål

LVI 7903483 DX-Ultra PG 600 KTS svart

- utdragbar glas
- timer-boost
  - genom att trycka på strömbrytaren spjället öppnas
  - timer 60 min eller manuell återställning
- information om spjällstatus
- membrantangetbord samt indikatorlamppa för hastigheter
- · justerbar grundventilation
- luftflödesmätningsnippel ingår

- lågenergilampa LED 4 W
- plugganslutning
- · tvättbart fettfilter
- vitmålad struktur eller rostfritt stål för bredderna 500 och 600 mm
- svart för bredd 600 mm
- utlopps hals med gummitätning 125 mm
- tryckutjämnaren KTD är utrustad med en brandspjällsenhet