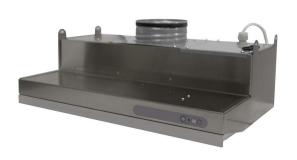

## **ULTRA PG KTS SPISFLÄKT**

## Timer huva för våningshus

LVI 7903446 DX-Ultra PG 500 KTS vit

LVI 7903452 DX-Ultra PG 500 KTS rostfri

LVI 7903460 Tryckutjämnare KTD 2072 Justeringsspjäll SPB 125

LVI 7903449 DX-Ultra PG 600 KTS vit

LVI 7903455 DX-Ultra PG 600 KTS rostfritt stål

LVI 7903483 DX-Ultra PG 600 KTS svart

- utdragbar glas
- timer-boost
  - genom att trycka på strömbrytaren spjället öppnas
  - timer 60 min eller manuell återställning
- information om spjällstatus
- membrantangetbord samt indikatorlamppa för hastigheter
- · justerbar grundventilation
- luftflödesmätningsnippel ingår

- lågenergilampa LED 4 W
- plugganslutning
- · tvättbart fettfilter
- vitmålad struktur eller rostfritt stål för bredderna 500 och 600 mm
- svart för bredd 600 mm
- utlopps hals med gummitätning 125 mm
- tryckutjämnaren KTD är utrustad med en brandspjällsenhet