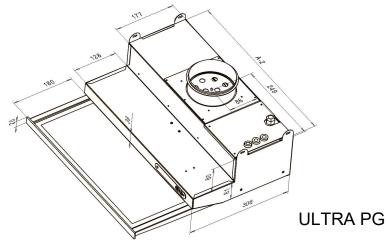

## **ULTRA PG KTS SPISFLÄKT**

## Timer huva för våningshus

LVI 7903446 DX-Ultra PG 500 KTS vit

LVI 7903452 DX-Ultra PG 500 KTS rostfri

LVI 7903460 Tryckutjämnare KTD 2072 Justeringsspjäll SPB 125

LVI 7903449 DX-Ultra PG 600 KTS vit

LVI 7903455 DX-Ultra PG 600 KTS rostfritt stål

LVI 7903483 DX-Ultra PG 600 KTS svart

- utdragbar glas
- timer-boost
  - genom att trycka på strömbrytaren spjället öppnas
  - timer 60 min eller manuell återställning
- information om spjällstatus
- membrantangetbord samt indikatorlamppa för hastigheter
- · justerbar grundventilation
- luftflödesmätningsnippel ingår

- lågenergilampa LED 4 W
- plugganslutning
- · tvättbart fettfilter
- vitmålad struktur eller rostfritt stål för bredderna 500 och 600 mm
- svart för bredd 600 mm
- utlopps hals med gummitätning 125 mm
- tryckutjämnaren KTD är utrustad med en brandspjällsenhet