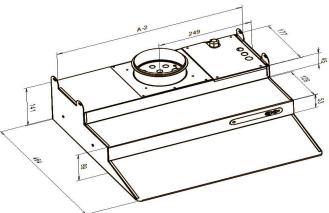

## Timer huva för våningshus

LVI 7903440 DX-Ultra PC 500 KTS vit

LVI 7903443 DX-Ultra PC 600 KTS vit

LVI 7903460 Tryckutjämnare KTD 2072 Justeringsspiäll SPB 125

- timer-boost
  - genom att trycka på strömbrytaren spjället öppnas
  - timer 60 min eller manuell återställning
- · information om spjällstatus
- membrantangetbord samt indikatorlamppa för hastigheter
- · justerbar grundventilation
- · luftflödesmätningsnippel ingår

- lågenergilampa LED 4 W
- plugganslutning
- · tvättbart fettfilter
- färg vit
- bredder 500 och 600 mm
- utlopps hals med gummitätning 125 mm
- tryckutjämnaren KTD är utrustad med en brandspjällsenhet