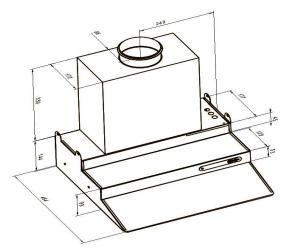

## Timer huva för våningshus

LVI 7903440 DX-Ultra PC 500 KTS vit

LVI 7903443 DX-Ultra PC 600 KTS vit

LVI 7903460 Tryckutjämnare KTD 2072 Justeringsspiäll SPB 125

- timer-boost
  - genom att trycka på strömbrytaren spjället öppnas
  - timer 60 min eller manuell återställning
- · information om spjällstatus
- membrantangetbord samt indikatorlamppa för hastigheter
- · justerbar grundventilation
- · luftflödesmätningsnippel ingår

- lågenergilampa LED 4 W
- plugganslutning
- · tvättbart fettfilter
- färg vit
- bredder 500 och 600 mm
- utlopps hals med gummitätning 125 mm
- tryckutjämnaren KTD är utrustad med en brandspjällsenhet

## Ultra PC KTS spisfläkt

**ULTRA PC** 

ULTRA PC + KTD

Vi utvecklar ständigt våra produkter och förbehåller sig rätten att göra ändringar

Deekax Air Oy Patruunapolku 4 79100 Leppävirta Tel. +358 207 912550