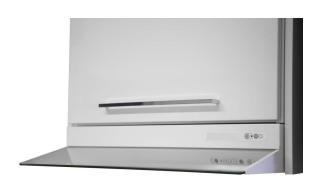

## Timer huva för våningshus

LVI 7903440 DX-Ultra PC 500 KTS vit

LVI 7903443 DX-Ultra PC 600 KTS vit

LVI 7903460 Tryckutjämnare KTD 2072 Justeringsspiäll SPB 125

- timer-boost
  - genom att trycka på strömbrytaren spjället öppnas
  - timer 60 min eller manuell återställning
- · information om spjällstatus
- membrantangetbord samt indikatorlamppa för hastigheter
- · justerbar grundventilation
- · luftflödesmätningsnippel ingår

- lågenergilampa LED 4 W
- plugganslutning
- · tvättbart fettfilter
- färg vit
- bredder 500 och 600 mm
- utlopps hals med gummitätning 125 mm
- tryckutjämnaren KTD är utrustad med en brandspjällsenhet