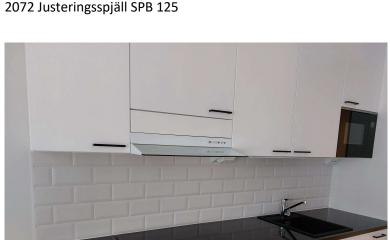

## **ULTRA PC KTS SPISFLÄKT**

## Timer huva för våningshus

LVI 7903440 DX-Ultra PC 500 KTS vit

LVI 7903443 DX-Ultra PC 600 KTS vit

LVI 7903460 Tryckutjämnare KTD 2072 Justeringsspiäll SPB 125

- timer-boost
  - genom att trycka på strömbrytaren spjället öppnas
  - timer 60 min eller manuell återställning
- · information om spjällstatus
- membrantangetbord samt indikatorlamppa för hastigheter
- · justerbar grundventilation
- · luftflödesmätningsnippel ingår

- lågenergilampa LED 4 W
- plugganslutning
- · tvättbart fettfilter
- färg vit
- bredder 500 och 600 mm
- utlopps hals med gummitätning 125 mm
- tryckutjämnaren KTD är utrustad med en brandspjällsenhet