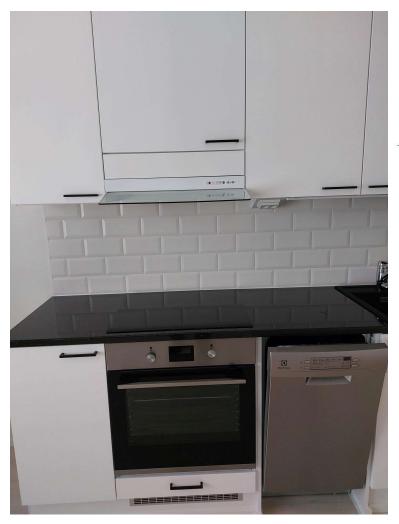

## **ULTRA PC KTS SPISFLÄKT**

## Timer huva för våningshus

LVI 7903440 DX-Ultra PC 500 KTS vit

LVI 7903443 DX-Ultra PC 600 KTS vit

LVI 7903460 Tryckutjämnare KTD 2072 Justeringsspiäll SPB 125

- timer-boost
  - genom att trycka på strömbrytaren spjället öppnas
  - timer 60 min eller manuell återställning
- · information om spjällstatus
- membrantangetbord samt indikatorlamppa för hastigheter
- · justerbar grundventilation
- · luftflödesmätningsnippel ingår

- lågenergilampa LED 4 W
- plugganslutning
- · tvättbart fettfilter
- färg vit
- bredder 500 och 600 mm
- utlopps hals med gummitätning 125 mm
- tryckutjämnaren KTD är utrustad med en brandspjällsenhet