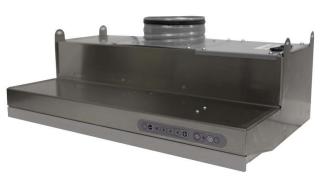

- utdragbar glas
- 0-10v styrning för EC-fläktar 4- hastighet
- timer-boost
  - genom att trycka på strömbrytaren spjället öppnas och fläkthastigheten ökar till för vald hastighet
  - timer 60 min eller manuell återställning
  - · information om spjällstatus
- membrantangetbord samt indikatorlampor för hastigheter och ökning

- · programmerbar för kontinuerlig drift
- · justerbar grundventilation
- lufttflödesmätningsnippel ingår
- LED belysning 4w
- · tvättbart fettfilter
- vitmålad struktur eller rostfritt stål för bredderna 500 och 600 mm
- svart för bredd 600 mm
- · utlopps hals med gummitätning 125 mm