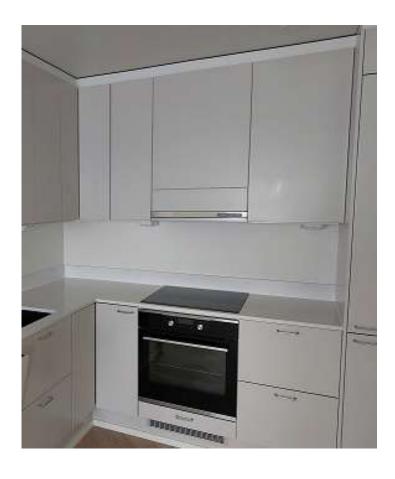

## **ULTRA PG EC SPISFLÄKT**

## För styrning av en ventilationsenhet med EC-fläktar

LVI 7903445 DX-Ultra PG 500 EC vit LVI 7903451 DX-Ultra PG 500 EC rostfri

LVI 7903448 DX-Ultra PG 600 EC vit LVI 7903454 DX-Ultra PG 600 EC rostfritt stål LVI 7903483 DX-Ultra PG 600 EC svart

- utdragbar glas
- 0-10v styrning för EC-fläktar 4- hastighet
- timer-boost
  - genom att trycka på strömbrytaren spjället öppnas och fläkthastigheten ökar till för vald hastighet
  - timer 60 min eller manuell återställning
  - · information om spjällstatus
- membrantangetbord samt indikatorlampor för hastigheter och ökning

- · programmerbar för kontinuerlig drift
- · justerbar grundventilation
- lufttflödesmätningsnippel ingår
- LED belysning 4w
- · tvättbart fettfilter
- vitmålad struktur eller rostfritt stål för bredderna 500 och 600 mm
- svart för bredd 600 mm
- · utlopps hals med gummitätning 125 mm