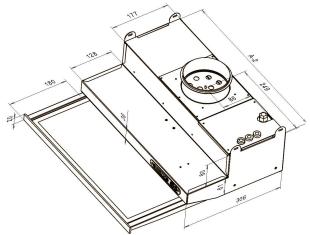

## **ULTRA PG EC SPISFLÄKT**

## För styrning av en ventilationsenhet med EC-fläktar

LVI 7903445 DX-Ultra PG 500 EC vit LVI 7903451 DX-Ultra PG 500 EC rostfri

LVI 7903448 DX-Ultra PG 600 EC vit LVI 7903454 DX-Ultra PG 600 EC rostfritt stål LVI 7903483 DX-Ultra PG 600 EC svart

- utdragbar glas
- 0-10v styrning för EC-fläktar 4- hastighet
- timer-boost
  - genom att trycka på strömbrytaren spjället öppnas och fläkthastigheten ökar till för vald hastighet
  - timer 60 min eller manuell återställning
  - · information om spjällstatus
- membrantangetbord samt indikatorlampor för hastigheter och ökning

- · programmerbar för kontinuerlig drift
- · justerbar grundventilation
- lufttflödesmätningsnippel ingår
- LED belysning 4w
- · tvättbart fettfilter
- vitmålad struktur eller rostfritt stål för bredderna 500 och 600 mm
- svart för bredd 600 mm
- · utlopps hals med gummitätning 125 mm