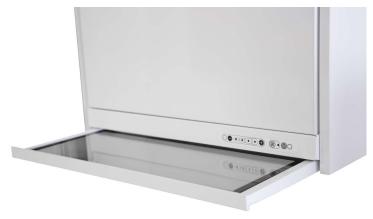

- utdragbar glas
- 0-10v styrning för EC-fläktar 4- hastighet
- timer-boost
  - genom att trycka på strömbrytaren spjället öppnas och fläkthastigheten ökar till för vald hastighet
  - timer 60 min eller manuell återställning
  - · information om spjällstatus
- membrantangetbord samt indikatorlampor för hastigheter och ökning

- · programmerbar för kontinuerlig drift
- · justerbar grundventilation
- lufttflödesmätningsnippel ingår
- LED belysning 4w
- · tvättbart fettfilter
- vitmålad struktur eller rostfritt stål för bredderna 500 och 600 mm
- svart för bredd 600 mm
- · utlopps hals med gummitätning 125 mm