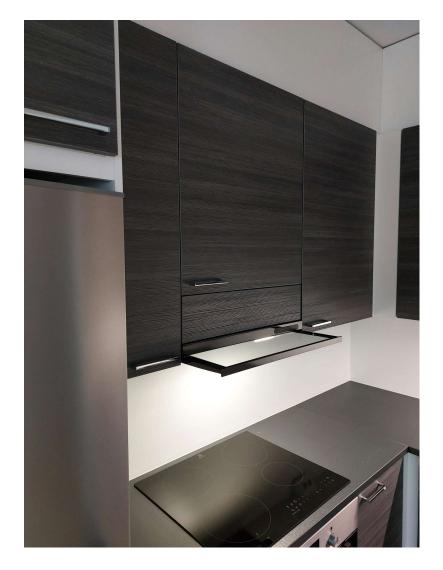

## **ULTRA PG EC SPISFLÄKT**

## För styrning av en ventilationsenhet med EC-fläktar

LVI 7903445 DX-Ultra PG 500 EC vit LVI 7903451 DX-Ultra PG 500 EC rostfri

LVI 7903448 DX-Ultra PG 600 EC vit LVI 7903454 DX-Ultra PG 600 EC rostfritt stål LVI 7903483 DX-Ultra PG 600 EC svart

- utdragbar glas
- 0-10v styrning för EC-fläktar 4- hastighet
- timer-boost
  - genom att trycka på strömbrytaren spjället öppnas och fläkthastigheten ökar till för vald hastighet
  - timer 60 min eller manuell återställning
  - · information om spjällstatus
- membrantangetbord samt indikatorlampor för hastigheter och ökning

- · programmerbar för kontinuerlig drift
- · justerbar grundventilation
- lufttflödesmätningsnippel ingår
- LED belysning 4w
- · tvättbart fettfilter
- vitmålad struktur eller rostfritt stål för bredderna 500 och 600 mm
- svart för bredd 600 mm
- · utlopps hals med gummitätning 125 mm