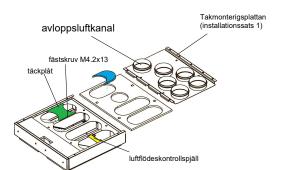

avloppsluftkanal

fästskruv M4.2x13

täckplå

Takmonterigsplattan

(installationssats 2)

Luftflödesledare

Bild 2b. Installation av luftflödesledare i

den vänsterhänt adaptern.