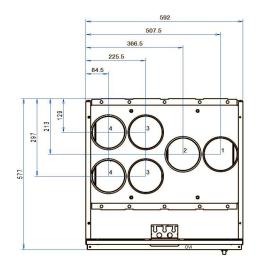

Kanalsekvens och mått på adaptern:

Bild 10. Installation av adaptern på väggfästet.

Installationssats 1, högerhänt (R)

Installationssats 2, högerhänt (R)

**DEEKAX** Air Oy

Installationssats 1, vänsterhänt (L)

592

Installationssats 2, vänsterhänt (L)

Kanalutgångar:

- 1. Avloppsluftkanal
- 2. Uteluftskanal
- 3. Frånluftskanal
- 4. Tilluftskanal

Patruunapolku 4 Puh. 02 79100 LEPPÄVIRTA www.d

Puh. 0207 912550 www.deekaxair.fi