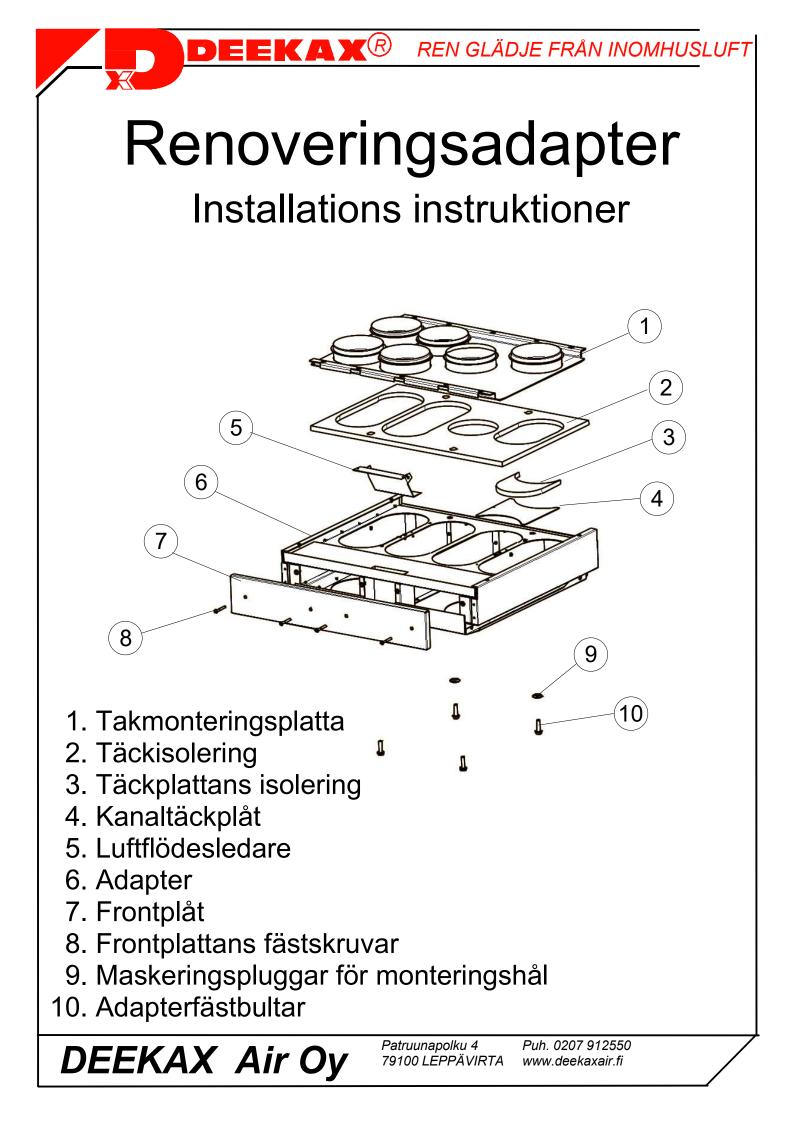

Bild 2a. Installation av luftflödesledare i den högerhänt adaptern.

3. Montera kanaltäckplåten (4) som medföljer adaptern beroende på alternativ för takmonteringsplatta och adapterns

behändighet. Sätt lockets isolator (2) på plats enligt hanerhet och limma isolering av täckplattan (3) på täckplattan (4). Kontrollera att luftflödet till avloppssystemet förblir obehindrat (se bilder 3a-d).





3c. Täckplåt och isoleringsinstallation, vänsterhänt adapter, installationssats 1

3d. Täckplåt och isoleringsinstallation, vänsterhänt adapter, installationssats 2

luftflödeskontrollspiäll

3b. Täckplåt och isoleringsinstallation, högerhänt adapter, installationssats 2

avloppsluftkanal

fästskruv M4.2x13

täckplå

Takmonterigsplattan

(installationssats 2)

Luftflödesledare

Bild 2b. Instal