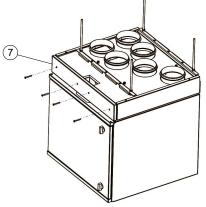

## Fästning ventilationsaggregatet på adaptern:

Bild 6. Borttagning av frontpanelen

6. Ta bort fronplattan på adaptern (7) genom att lossa de fyra fästskruvarna (8).

Kuva 8. Ilmanvaihtokoneen kiinnitys

8. Ventilationsmaskinen fästs på adaptern från insidan av maskinen med fyra M8x30 bultar (10) med kroppsbrickor så att isoleringen av maskinkåpan tätar jämnt mot adaptern, inte tätare. Var särskilt uppmärksam på att de främre bultarna inte är för hårt åtdragna, så att även adapterns bakkant tätar jämnt. För mer information, se ventilationsmaskinens bruksanvisning.

Bild 9. Montering av adapterns frontplatta.

9. Fäst den frontplatta (7) på adaptern på plats.