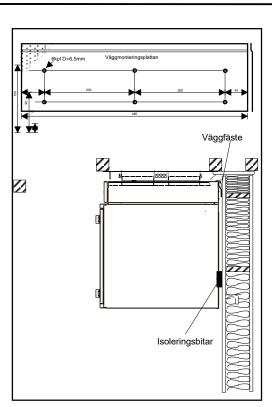

## Montering av renoveringsadaptern på väggfästet.

DEEKAX

## VÄGGMONTERING

I installationssatsen ingår en takmonteringsplatta, ett väggfäste och 15 mm tjocka isoleringsstycken. Takmonteringsplattan fästs på renoveringsadaptern. Adaptern fästs på ventilationsaggregatet och isoleringsbitarna limmas på bakväggen, i botten av aggregatet. Väggmonteringsplattan monteras ca 25 mm under takytan. Efter montering av väggmonteringsplattan, lyft upp ventilationsmaskinen med adaptern på monteringsplattan, kontrollera maskinens horisontalitet. Vid behov kan taklister placeras på maskinens överkant.

Kanalsekvens och mått på adaptern:

Bild 10. Installation av adaptern på väggfästet.

Installationssats 1, högerhänt (R)

Installationssats 2, högerhänt (R)

**DEEKAX** Air Oy

Installationssats 1, vänsterhänt (L)