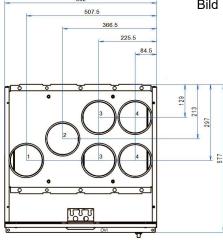

Kanalsekvens och mått på adaptern:

Bild 10. Installation av adaptern på väggfästet.

Installationssats 1, högerhänt (R)

Installationssats 2, högerhänt (R)

**DEEKAX** Air Oy

Installationssats 1, vänsterhänt (L)

592

Installationssats 2, vänsterhänt (L)

Kanalutgångar:

- 1. Avloppsluftkanal
- 2. Uteluftskanal
- 3. Frånluftskanal
- 4. Tilluftskanal

Patruunapolku 4 Puh. 02 79100 LEPPÄVIRTA www.d

Puh. 0207 912550 www.deekaxair.fi