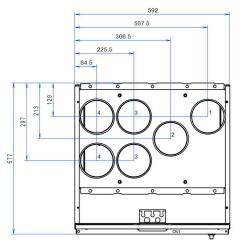

Kanalsekvens och mått på adaptern:

Bild 10. Installation av adaptern på väggfästet.

Installationssats 1, högerhänt (R)

Installationssats 2, högerhänt (R)

**DEEKAX** Air Oy

Installationssats 1, vänsterhänt (L)

592

Installationssats 2, vänsterhänt (L)

Kanalutgångar:

- 1. Avloppsluftkanal
- 2. Uteluftskanal
- 3. Frånluftskanal
- 4. Tilluftskanal

Patruunapolku 4 Puh. 02 79100 LEPPÄVIRTA www.d

Puh. 0207 912550 www.deekaxair.fi