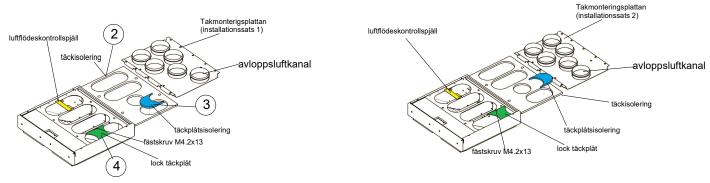

Bild 2a. Installation av luftflödesledare i den högerhänt adaptern.

3. Montera kanaltäckplåten (4) som medföljer adaptern beroende på alternativ för takmonteringsplatta och adapterns

behändighet. Sätt lockets isolator (2) på plats enligt hanerhet och limma isolering av täckplattan (3) på täckplattan (4). Kontrollera att luftflödet till avloppssystemet förblir obehindrat (se bilder 3a-d).

avloppsluftkanal

fästskruv M4.2x13

täckplå

Takmonterigsplattan

(installationssats 2)

Luftflödesledare

Bild 2b. Installation av luftflödesledare i

den vänsterhänt adaptern.