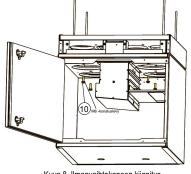

## Fästning ventilationsaggregatet på adaptern:

Bild 6. Borttagning av frontpanelen

6. Ta bort fronplattan på adaptern (7) genom att lossa de fyra fästskruvarna (8).

Kuva 8. Ilmanvaihtokoneen kiinnitys

8. Ventilationsmaskinen fästs på adaptern från insidan av maskinen med fyra M8x30 bultar (10) med kroppsbrickor så att isoleringen av maskinkåpan tätar jämnt mot adaptern, inte tätare. Var särskilt uppmärksam på att de främre bultarna inte är för hårt åtdragna, så att även adapterns bakkant tätar jämnt. För mer information, se ventilationsmaskinens bruksanvisning.