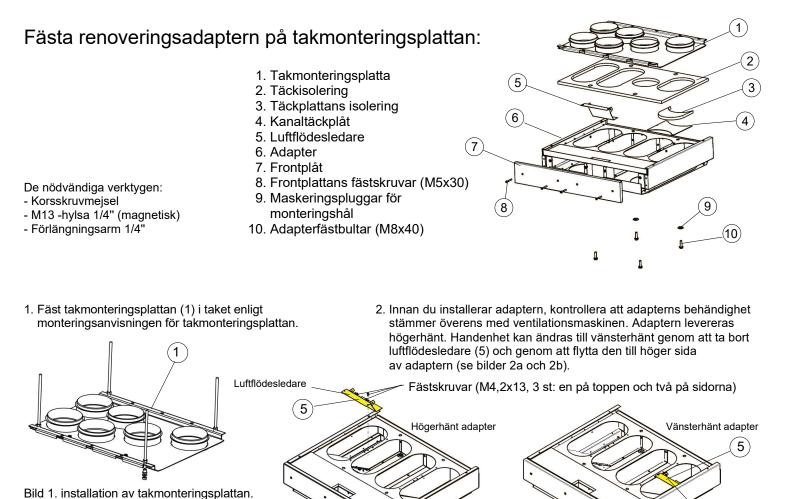

- 4. Adaptern sätts in i takmonteringsplattan.
- 5. Adaptern fästs på takmonteringsplattan underifrån med fyra M8x40 bultar (10) med brickor (bild 5a). Infästning sker framifrån genom kanalöppningar och bakifrån genom monteringshålen (bild 5b). Bultarna dras åt så att takmonteringsplattan tätar jämnt mot adapterns lockisolering, inte tätare.

Bild 2a. Installation av luftflödesledare i den högerhänt adaptern.

3. Montera kanaltäckplåten (4) som medföljer adaptern beroende på alternativ för takmonteringsplatta och adapterns

behändighet. Sätt lockets isolator (2) på plats enligt hanerhet och limma isolering av täckplattan (3) på täckplattan (4). Kontrollera att luftflödet till avloppssystemet förblir obehindrat (se bilder 3a-d).