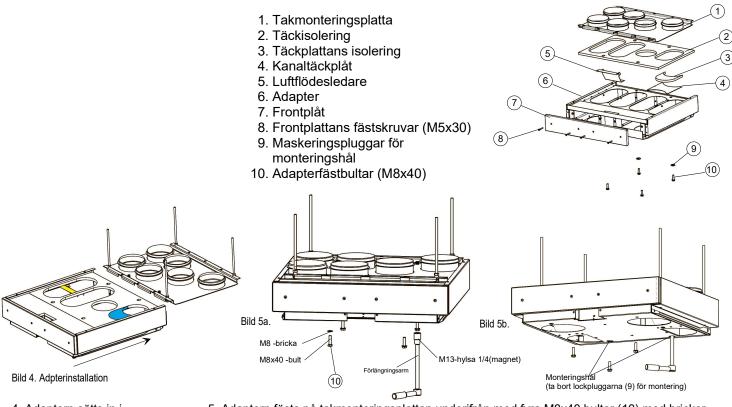

- 4. Adaptern sätts in i takmonteringsplattan.
- 5. Adaptern fästs på takmonteringsplattan underifrån med fyra M8x40 bultar (10) med brickor (bild 5a). Infästning sker framifrån genom kanalöppningar och bakifrån genom monteringshålen (bild 5b). Bultarna dras åt så att takmonteringsplattan tätar jämnt mot adapterns lockisolering, inte tätare.