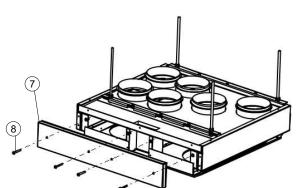

## Fästning ventilationsaggregatet på adaptern:

Bild 6. Borttagning av frontpanelen

6. Ta bort fronplattan på adaptern (7) genom att lossa de fyra fästskruvarna (8).

Kuva 8. Ilmanvaihtokoneen kiinnitys

8. Ventilationsmaskinen fästs på adaptern från insidan av maskinen med fyra M8x30 bultar (10) med kroppsbrickor så att isoleringen av maskinkåpan tätar jämnt mot adaptern, inte tätare. Var särskilt uppmärksam på att de främre bultarna inte är för hårt åtdragna, så att även adapterns bakkant tätar jämnt. För mer information, se ventilationsmaskinens bruksanvisning.