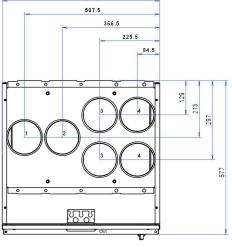

Kanalsekvens och mått på adaptern:

Bild 10. Installation av adaptern på väggfästet.

Installationssats 1, högerhänt (R)

Installationssats 2, högerhänt (R)

**DEEKAX** Air Oy

Installationssats 1, vänsterhänt (L)

592

Installationssats 2, vänsterhänt (L)

Kanalutgångar:

- 1. Avloppsluftkanal
- 2. Uteluftskanal
- 3. Frånluftskanal
- 4. Tilluftskanal

Patruunapolku 4 Puh. 02 79100 LEPPÄVIRTA www.d

Puh. 0207 912550 www.deekaxair.fi