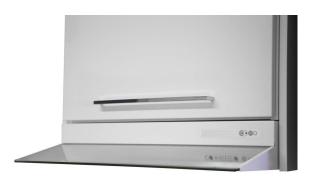

## Kerrostalon ajastinkupu

LVI 7903440 DX-Ultra PC 500 KTS valkoinen LVI 7903460 Paineentasaaja KTD 2072 Säätöpelti SPB 125 LVI 7903443 DX-Ultra PC 600 KTS valkoinen

- ajastimella toimiva tehostus
- kytkintä painamalla sulkupelti aukeaa ajastin 60 min tai käsinpalautus
- tilatieto sulkupellistä
- kalvonäppäimistö sekä merkkivalo
- tehostukselle
- säädettävä perusilmanvaihto
- mittausyhde

- loisteputkivalaisin Led 4 W
- pistotulppaliitäntä
- pestävä rasvasuodatin
- väri valkoinen
- leveydet 500 ja 600 mm
- kumitiivisteellinen lähtökaulus 125 mm
- Paineentasaaja KTD on varustettu palorajoitin yksiköllä.