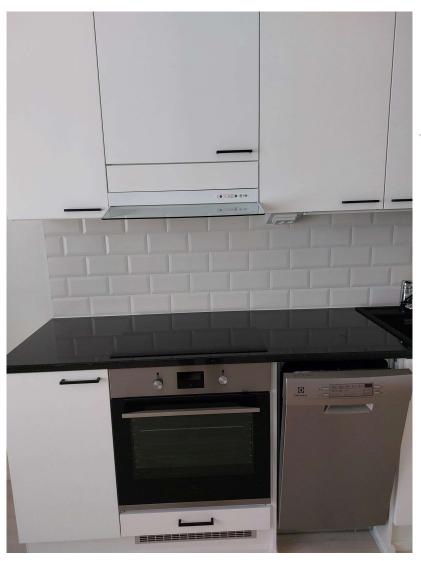

## Kerrostalon ajastinkupu

LVI 7903440 DX-Ultra PC 500 KTS valkoinen LVI 7903460 Paineentasaaja KTD 2072 Säätöpelti SPB 125 LVI 7903443 DX-Ultra PC 600 KTS valkoinen

- ajastimella toimiva tehostus
- kytkintä painamalla sulkupelti aukeaa ajastin 60 min tai käsinpalautus
- tilatieto sulkupellistä
- kalvonäppäimistö sekä merkkivalo
- tehostukselle
- säädettävä perusilmanvaihto
- mittausyhde

- loisteputkivalaisin Led 4 W
- pistotulppaliitäntä
- pestävä rasvasuodatin
- väri valkoinen
- leveydet 500 ja 600 mm
- kumitiivisteellinen lähtökaulus 125 mm
- Paineentasaaja KTD on varustettu palorajoitin yksiköllä.