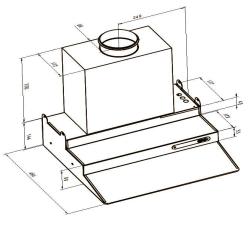

## **ULTRA PC KTS LIESIKUPU**

## Kerrostalon ajastinkupu

LVI 7903440 DX-Ultra PC 500 KTS valkoinen LVI 7903460 Paineentasaaja KTD 2072 Säätöpelti SPB 125 LVI 7903443 DX-Ultra PC 600 KTS valkoinen

- ajastimella toimiva tehostus
- kytkintä painamalla sulkupelti aukeaa ajastin 60 min tai käsinpalautus
- tilatieto sulkupellistä
- kalvonäppäimistö sekä merkkivalo
- tehostukselle
- säädettävä perusilmanvaihto
- mittausyhde

- loisteputkivalaisin Led 4 W
- pistotulppaliitäntä
- pestävä rasvasuodatin
- väri valkoinen
- leveydet 500 ja 600 mm
- kumitiivisteellinen lähtökaulus 125 mm
- Paineentasaaja KTD on varustettu palorajoitin yksiköllä.