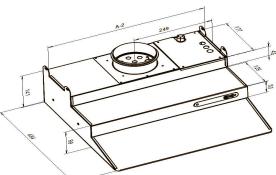

## Kerrostalon ajastinkupu

LVI 7903440 DX-Ultra PC 500 KTS valkoinen LVI 7903460 Paineentasaaja KTD 2072 Säätöpelti SPB 125 LVI 7903443 DX-Ultra PC 600 KTS valkoinen

- ajastimella toimiva tehostus
- kytkintä painamalla sulkupelti aukeaa ajastin 60 min tai käsinpalautus
- tilatieto sulkupellistä
- kalvonäppäimistö sekä merkkivalo
- tehostukselle
- säädettävä perusilmanvaihto
- mittausyhde

- loisteputkivalaisin Led 4 W
- pistotulppaliitäntä
- pestävä rasvasuodatin
- väri valkoinen
- leveydet 500 ja 600 mm
- kumitiivisteellinen lähtökaulus 125 mm
- Paineentasaaja KTD on varustettu palorajoitin yksiköllä.