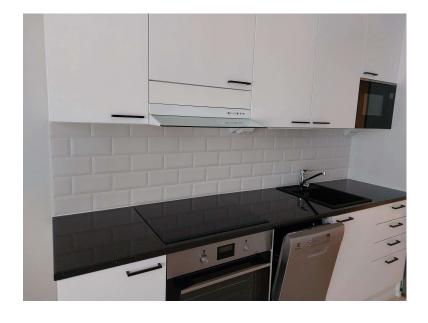

## Kerrostalon ajastinkupu

LVI 7903440 DX-Ultra PC 500 KTS valkoinen LVI 7903460 Paineentasaaja KTD 2072 Säätöpelti SPB 125 LVI 7903443 DX-Ultra PC 600 KTS valkoinen

- ajastimella toimiva tehostus
- kytkintä painamalla sulkupelti aukeaa ajastin 60 min tai käsinpalautus
- tilatieto sulkupellistä
- kalvonäppäimistö sekä merkkivalo
- tehostukselle
- säädettävä perusilmanvaihto
- mittausyhde

- loisteputkivalaisin Led 4 W
- pistotulppaliitäntä
- pestävä rasvasuodatin
- väri valkoinen
- leveydet 500 ja 600 mm
- kumitiivisteellinen lähtökaulus 125 mm
- Paineentasaaja KTD on varustettu palorajoitin yksiköllä.