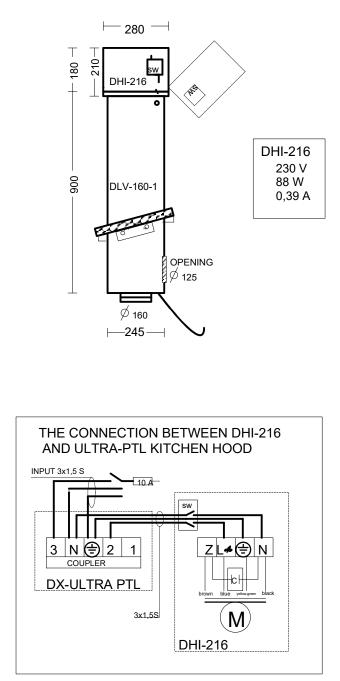

#### ELECTRICAL CONNECTIONS

Electrical work must be carried out by a qualified entrepreneur in accordance with the wiring diagram and regulations

USE AND MAINTENANCE OF THE ROOF FAN The fan has a built-in thermal protector. The need for maintenance is limited to removing any dirt that may accumulate on the surface of the blade and the motor. The balance of the fan blade must be maintained! If the fan is stopped, check that the blade is not frozen when starting.