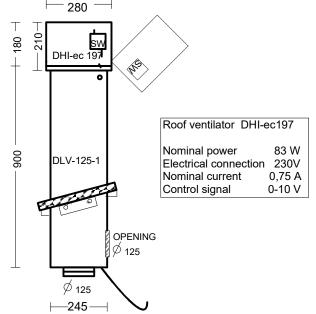

#### INSTALLATION OF THE ROOF GROMMET ON A TIN ROOF.

- 1)Make a rectangular opening for the roof grommet in the roof near the roof ridge
- 2) Install the grommet at the correct height above the surface of the roof so that the snow load regulations are met.
- 3) Fasten the grommet vertically with the mounting brackets and use additional support if necessary.
- 4) Connect the ducts to the grommet's bottom outlets and secure by riveting
- 5) Make a waterproof cover around the grommet according to the shape of the tin roof. If you have to install the roof grommet farther from the roof ridge, remember to install a snow and ice barrier to protect the roof grommet.
- 6) Carefully insulate the ducts in the attic.

# INSTALLATION OF THE ROOF VENTILATOR ON THE ROOF GROMMET

- The power supply cable is routed through the grommet to the roof ventilator by removing the knockout plug from the cover or through the opening in the grommet jacket.
- Install the sealing strip on the grommet cover and mount the roof ventilator and install the cable grommet